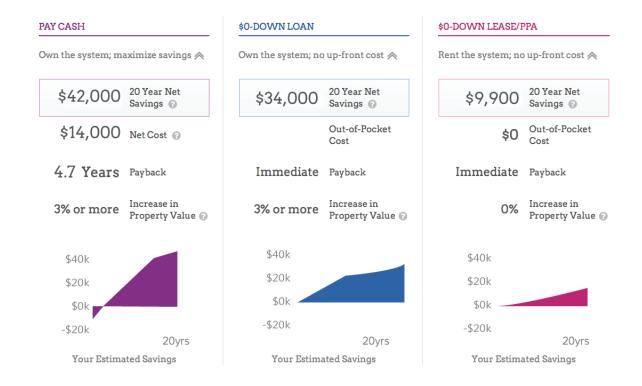

## Estimated Savings with Solar

This is a ballpark estimate, and not specific to your property. Actual numbers will vary depending on roof characteristics, selected hardware, and financing.

Estimates are based on Real-Time EnergySage Marketplace Data in NJ.