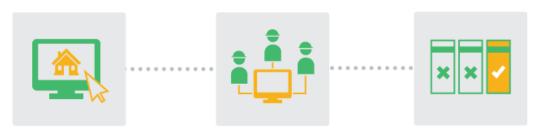

## How the EnergySage Marketplace Works

Step 1: Register online Register and complete your property profile

Step 2: Pre-screened installers submit quotes online Installers compete for your business

Step 3: Compare quotes online Pick the best quote for you and save with solar!